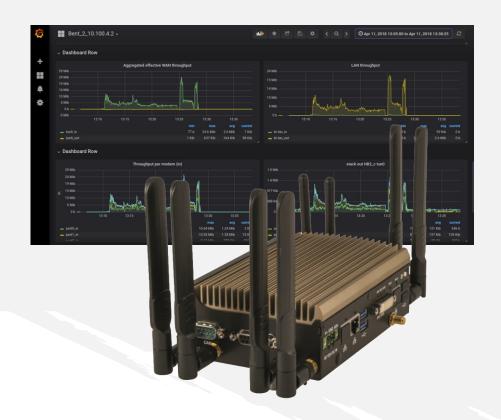

#### **Wireless Connectivity**

NetAmp is a client-server software designed to provide organisations with a single virtual network channel, at the packet level, but distributed over multiple network channels.

#### High Speed Data Transfer

It offers stable data transfer and Internet access anywhere, at the highest possible speed, making use of all it's available network channels.

#### Always Online

The NetAmp is always online, regardless of a single operator's network status, and ensures no operational difference, whether the user is mobile or stationary