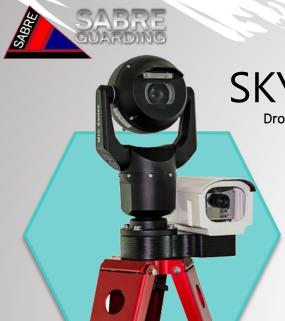

#### **Sky Patriot**

The Sky Patriot helps your organisation to detect, classify and track drones. Passive ultra high definition optic sensors constantly monitor pre-defined airspace whilst our powerful video analytics engine detects and classifies potential drone threats.

#### Commercial and Defence Applications

Sky Patriot is designed to alert users when a drone has entered into the target airspace. The system has many commercial and defence applications, for example: Prisons, Airports, and Places of Interest.

The system is scalable in that multiple entities of Sky Patriot can be deployed and integrated to deliver a detection system with specific areas of coverage.

DETECTION FROM 800M

#### **Key Features**

- Passive EO and PTZ drone detection system.
- Rinicom analytical software developed and optimised for drone detection.
- Typical detection range of 800m with a 30° FoV.
- Detection ranges can be varied by increasing or decreasing the FoV.
- PTZ camera for classification.
- Tripod or mast deployable.
- System is scalable and can be positioned to cover different areas of interest.