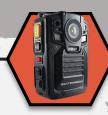

### Body Camera Technology

The PMRS Body Camera

Is aimed at Police and

Security Services world

wide providing team

wide protection.

#### The PMRS Body Cam

Utilising the latest in HD Footage and streaming technology the PMRS Body Camera will record events as they unfold in real time.

#### PMRS BODY CAMERA

Body Worn Cameras designed for the Police, Military and Security Services