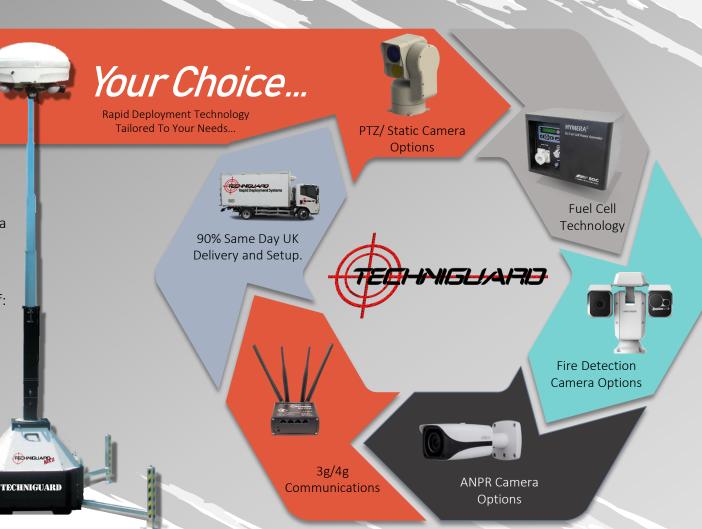

# Rapid Deployment CCTV Technology

The Techniguard Rapid Deployment CCTV System is designed as a modular solution to deter and prevent theft in areas with zero infrastructure including zero availability of Power, Lighting or Internet connection.

- · Static Camera.
- Optional Fire Detection Cameras.
- Optional Thermal Cameras & Specialist Cameras.
- Covert Surveillance.

### **Features**

- Zero Carbon Footprint
- 3g/4g Connectivity & Monitoring This means: No need for mains power, No need for Internet, No phone required.
- Deployed in as little as 15 minutes.
- Small Form Factor
- Industries only Military grade Deployable Mast.

### Techniguard Rapid Deployment CCTV

Techniguard is designed as a modular solution to deter and prevent theft in areas with zero infrastructure including zero availability of:

- Power
- Lighting
- Internet.

### Features and Benefits Rapid Deployment CCTV Tower

- Proactive site protection and monitoring
- Up to 75% cheaper than manned-guarding
- Wireless detectors provide an invisible perimeter
- High Definition PTZ with directional IR
- Multiple powering options for optimum flexibility
- Battery back-up activated and alarm raised on power disconnection
- Audio functionality
- · Low battery alerts
- · GPS location information
- Shock, vibration and tilt alerts
- 4G, 3G, GPRS, Wi-Fi and IP connectivity
- Remote access to evidential recorded digital footage
- Ongoing health check, alert raised on camera failure, camera masking, hard drive failure or hard drive nearing capacity.