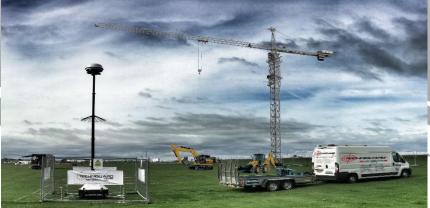

# Rapid Deployment CCTV Technology

The Techniguard Rapid Deployment CCTV System is designed as a modular solution to deter and prevent theft in areas with zero infrastructure including zero availability of Power, Lighting or Internet connection.

### Techniguard Rapid Deployment CCTV

Techniguard is designed as a modular solution to deter and prevent theft in areas with zero infrastructure including zero availability of:

- Power
- Lighting
- Internet.

## Benefits of Rapid Deployment CCTV Technology

Whether starting a new site with no electricity or setting up in the Yorkshire moors where there is zero infrastructure, the Rapid Deployment CCTV Tower(RDCT) has you covered.