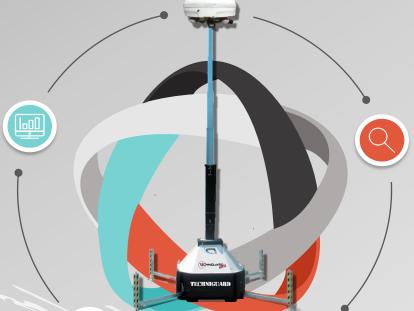

# Rapid Deployment CCTV Technology

The Techniguard Rapid Deployment CCTV System is designed as a modular solution to deter and prevent theft in areas with zero infrastructure including zero availability of Power, Lighting or Internet connection.

### Techniguard Rapid Deployment CCTV

Techniguard is designed as a modular solution to deter and prevent theft in areas with zero infrastructure including zero availability of:

- Power
- Lighting
- Internet.

### **Features**

- Zero Carbon Footprint
- 3g/4g Connectivity & Monitoring This means: No need for mains power, No need for Internet, No phone required.
- Deployed in as little as 15 minutes.
- Small Form Factor
- Industries only Military grade Deployable Mast.