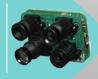

DARK EYE

The Dark Eye Camera System is a Small Form Factor Dual Optic and Thermal surveillance system with a NATO Target Detection of up to 1.6km.

**INBOUND DRONE** 

Drone Detection Technology.

REAL TIME LOCATION TRACKING