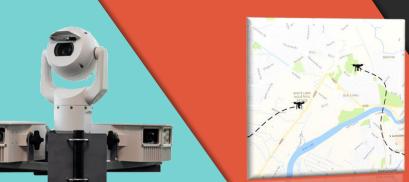

DARK EYE

The Dark Eye Camera System is a Small Form Factor Dual Optic and Thermal surveillance system with a NATO Target Detection of up to 1.6km.

**INBOUND DRONE** 

Drone Detection Technology.

REAL TIME LOCATION TRACKING

#### **Sky Patriot**

The Sky Patriot helps your organisation to detect, classify and track drones. Passive ultra high definition optic sensors constantly monitor pre-defined airspace whilst our powerful video analytics engine detects and classifies potential drone threats.

#### Commercial and Defence Applications

Sky Patriot is designed to alert users when a drone has entered into the target airspace. The system has many commercial and defence applications, for example: Prisons, Airports, and Places of Interest.

The system is scalable in that multiple entities of Sky Patriot can be deployed and integrated to deliver a detection system with specific areas of coverage.

DETECTION FROM 800M

#### **Key Features**

- Passive EO and PTZ drone detection system.
- Rinicom analytical software developed and optimised for drone detection.
- Typical detection range of 800m with a 30° FoV.
- Detection ranges can be varied by increasing or decreasing the FoV.
- PTZ camera for classification.
- Tripod or mast deployable.
- System is scalable and can be positioned to cover different areas of interest.