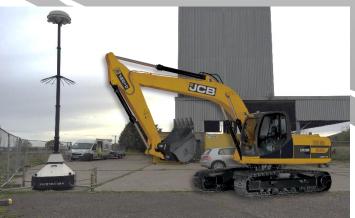

# Rapid Deployment CCTV Technology

The Techniguard Rapid Deployment CCTV System is designed as a modular solution to deter and prevent theft in areas with zero infrastructure including zero availability of Power, Lighting or Internet connection.

### Techniguard Rapid Deployment CCTV

Techniguard is designed as a modular solution to deter and prevent theft in areas with zero infrastructure including zero availability of:

- Power
- Lighting
- Internet.

## Benefits of Rapid Deployment CCTV Technology

Whether starting a new site with no electricity or setting up in the Yorkshire moors where there is zero infrastructure, the Rapid Deployment CCTV Tower(RDCT) has you covered.