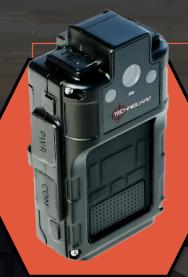

### Body Camera Technology

The PMRS Body Camera

Is aimed at Police and

Security Services world

wide providing team

wide protection.

#### The PMRS Body Cam

Utilising the latest in HD Footage and streaming technology the PMRS Body Camera will record events as they unfold in real time.

# RRRRRR

71%

Of UK Police forces Use Body Camera Technology. The PMRS Body Camera is a wearable recording and streaming media platform. It allows the user to record and stream full HD video, audio and location data over a cellular network.

The unit has an internal Full HD Camera and WIFI.

The PMRS Body Camera utilises the latest MRS Server System Architecture, Supporting the use of multiple units and viewers accessing the system at the same time.

#### PMRS BODY CAMERA

Body Worn Cameras designed for the Police, Military and Security Services