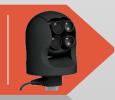

DARK EYE

The Dark Eye Camera System is a Small Form Factor Dual Optic and Thermal surveillance system with a NATO Target Detection of up to 1.6km.

**INBOUND DRONE** 

Drone Detection Technology.

REAL TIME LOCATION TRACKING